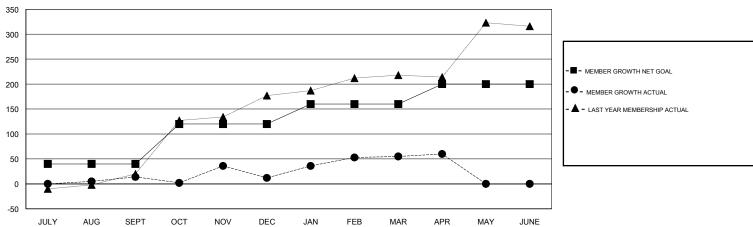

## **LOCATION PHILIPPINES**

**GMT CA** 

| Clubs                 |               |           |               | Members               |                           |                         |                                              |
|-----------------------|---------------|-----------|---------------|-----------------------|---------------------------|-------------------------|----------------------------------------------|
| RESULTS FOR 2018-2019 |               |           |               | RESULTS FOR 2018-2019 |                           |                         |                                              |
| QUARTER               | NEW CLUB GOAL | NEW CLUBS | DROPPED CLUBS | QUARTER               | MEMBER GROWTH NET<br>GOAL | MEMBER GROWTH<br>ACTUAL | DROPPED MEMBERS ACTUAL (including transfers) |
| JULY/AUG/SEPT         | 1             | 0         | 0             | JULY/AUG/SEPT         | 40                        | 41                      | 27                                           |
| OCT/NOV/DEC           | 1             | 1         | 0             | OCT/NOV/DEC           | 80                        | 119                     | 118                                          |
| JAN/FEB/MAR           | 1             | 0         | 0             | JAN/FEB/MAR           | 40                        | 63                      | 19                                           |
| APR/MAY/JUNE          | 1             | 0         | 0             | APR/MAY/JUNE          | 40                        | 13                      | 7                                            |

# GOALS AND ACTUAL MEMBERS CUMULATIVE

| DROPPED CLUBS: 0  DROPPED MEMBERS |     | 28 CLUBS OF 47 ADDED 1 OR MORE<br>NEW MEMBERS | GENDER DISTRIBUTION  MALE 682 (44.09%)  FEMALE 865 (55.91%)  Women Percentage Fiscal Year Goal: 55% |     |
|-----------------------------------|-----|-----------------------------------------------|-----------------------------------------------------------------------------------------------------|-----|
| DECEASED                          | 9   | CLICK HERE FOR CUMULATIVE                     | TOTAL FAMILY UNIT MEMBERS                                                                           |     |
| CLUB CANCELLED                    | 0   | MEMBERSHIP DATA                               |                                                                                                     | 220 |
| OTHER                             | 162 |                                               | FAMILY MEMBERS PAYING HALF DUES                                                                     | 239 |
| TOTAL                             | 171 |                                               |                                                                                                     |     |