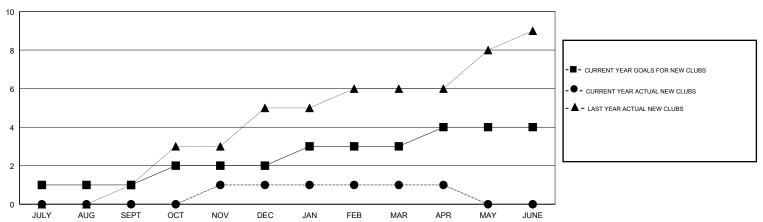

## **LOCATION PHILIPPINES**

**GMT CA** 

| Clubs                 |               |           |               | Members               |                           |                         |                                              |
|-----------------------|---------------|-----------|---------------|-----------------------|---------------------------|-------------------------|----------------------------------------------|
| RESULTS FOR 2018-2019 |               |           |               | RESULTS FOR 2018-2019 |                           |                         |                                              |
| QUARTER               | NEW CLUB GOAL | NEW CLUBS | DROPPED CLUBS | QUARTER               | MEMBER GROWTH NET<br>GOAL | MEMBER GROWTH<br>ACTUAL | DROPPED MEMBERS ACTUAL (including transfers) |
| JULY/AUG/SEPT         | 1             | 0         | 0             | JULY/AUG/SEPT         | 40                        | 41                      | 27                                           |
| OCT/NOV/DEC           | 1             | 1         | 0             | OCT/NOV/DEC           | 80                        | 119                     | 118                                          |
| JAN/FEB/MAR           | 1             | 0         | 0             | JAN/FEB/MAR           | 40                        | 63                      | 19                                           |
| APR/MAY/JUNE          | 1             | 0         | 0             | APR/MAY/JUNE          | 40                        | 13                      | 7                                            |

### GOALS AND ACTUAL NEW CLUBS CUMULATIVE